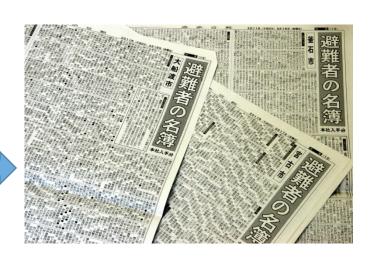

# The handwritten lists of the evacuees were posted at the refuges

They wanted to convey that they live

We placed the names of the 50,000 refugees in total