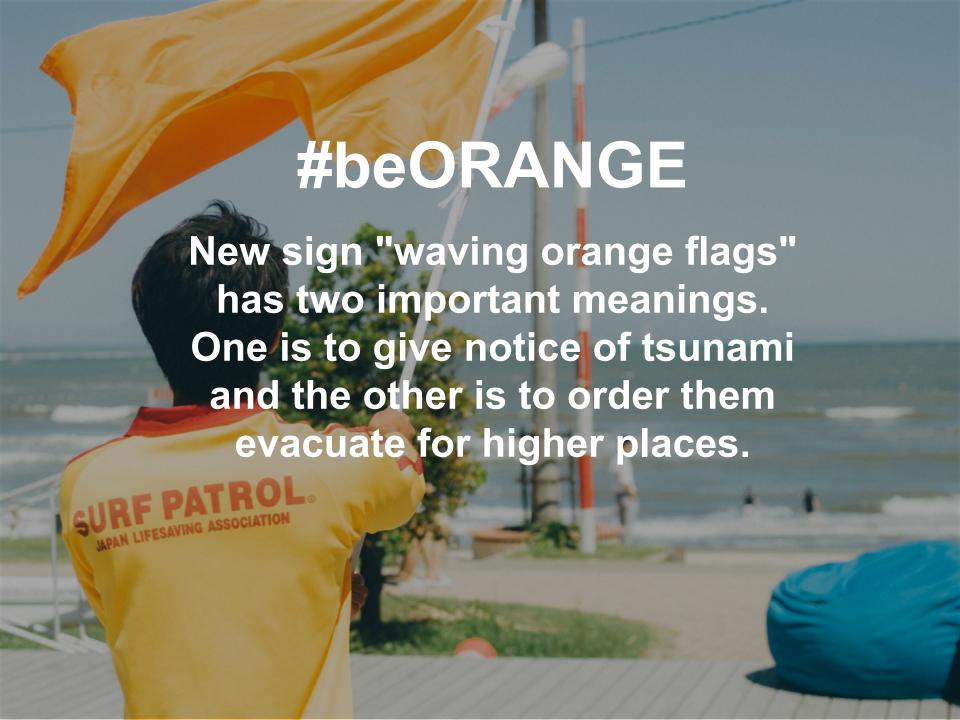

津波防災の合図「オレンジフラッグ」普 及プロジェクト #beorange

@hashbeorange

ホーム

ページ情報

写真

イベント

虭囲

技術 コミュニティ

ページを作成

**#beorange**さんが写真**4**件を追加しました。 8月24日 15:30・**⑥** 

値 いいね! 気 フォローする → シェア ・・・

∖速報!宮崎実行委員会、沿岸部をかけまわる!/

5月に発足した実行委員会、ついにここまでやってきました! 宮崎の沿岸部9市町の市長や担当者との面談が叶い、直接オレンジフラッグ をお渡ししてきました♪…. もっと見る Sea Translation

### 2 ) Communicate with Fan

津波防災の合図「オ レンジフラッグ」普 及プロジェクト

#### #beorange

@hashbeorange

#### 津波防災の合図「オレンジフラッグ」普及プロジェクト #beorange

作成者: 田中 美咲 [?]・11月5日 11:08・ ᢙ

∖海と共に生きる、私たちが起こしたオレンジの波/ 「#beORANGE」それは海が好きで、海と共に生きる私たちがこれから 生きていくために必要とする新しい合図"オレンジフラッグ"を全国に広 めるプロジェクト。

東北で被災した私ができること、 弁護士である自分ができること、 ライフセーバー、サーファーとして 俺たちがやらなければいけないと感じた――

全国から想いが重なり、自分ができることをはじめた。 そして今、全国に。

いつ来るかわからない津波に向けて、 日本で暮らす私たちができることを。 #tsunamiday2017 #津波防災の日 #海と日本

以 6687人人にリーチしました

投稿の広告を出す

not report but communicate