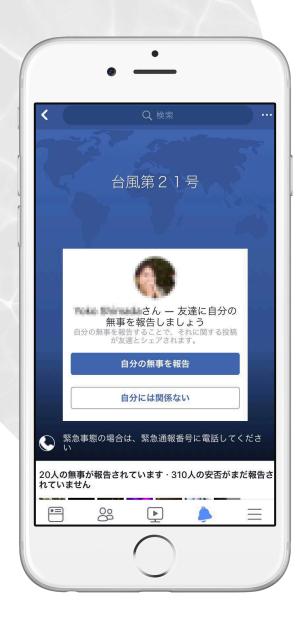

# Safety Check

### Activation

 Safety Check has been activated for more than 850 crises in three years

 Notified people that their families and friends are safe nearly 2billion times.

The progress of "Disaster Prevention" by the use of Social Platform