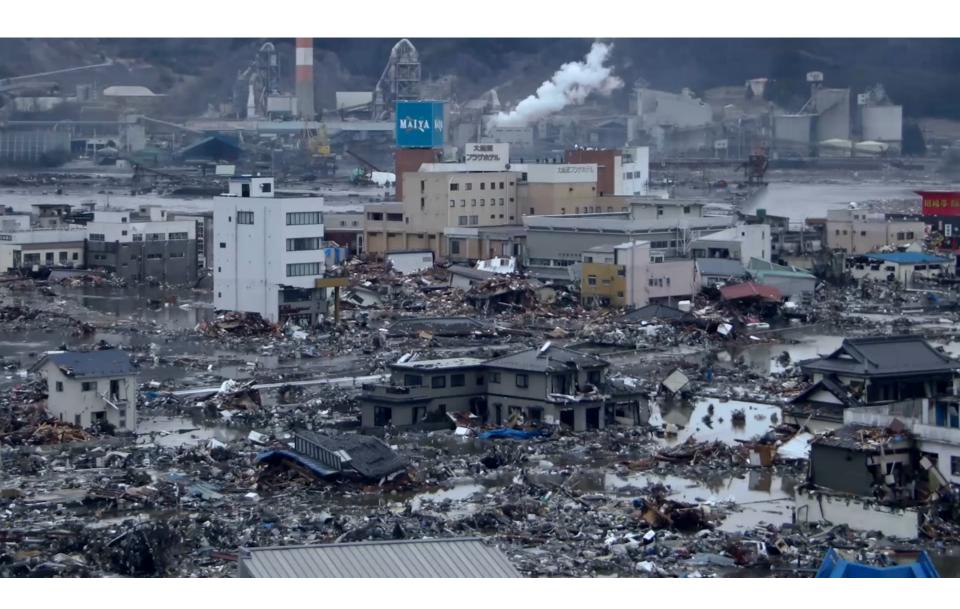

# Toshikazu KANUKA

The Iwate Nippo Newspaper Staff writer

2011. 3. 11
I suffered from the Great East
Japan Earthquake disaster in
Ofunato

# tsunami

大船渡市立根町