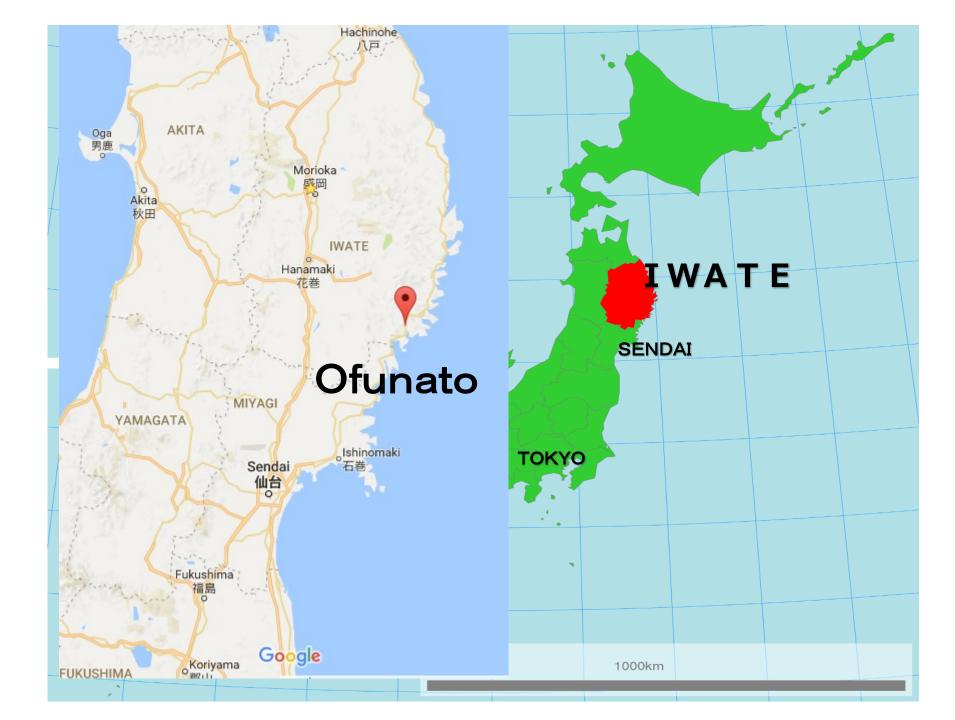

# Toshikazu KANUKA

The Iwate Nippo Newspaper Staff writer

2011. 3. 11
I suffered from the Great East
Japan Earthquake disaster in
Ofunato