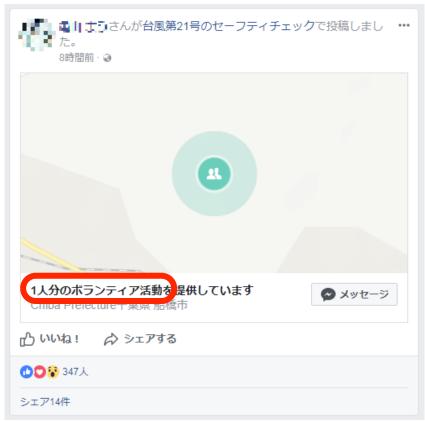

# Community Help

People can ask for and give help to communities affected by the crisis