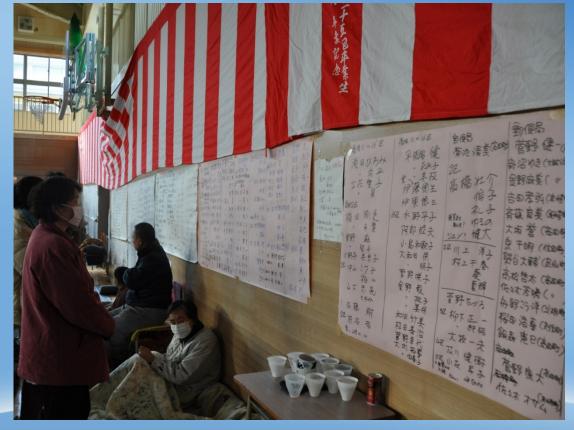

# The handwritten lists of the evacuees were posted at the refuges

They wanted to convey that they live

We placed the names of the 50,000 refugees in total

### The dead and missing by

# tsunami

大船渡市立根町