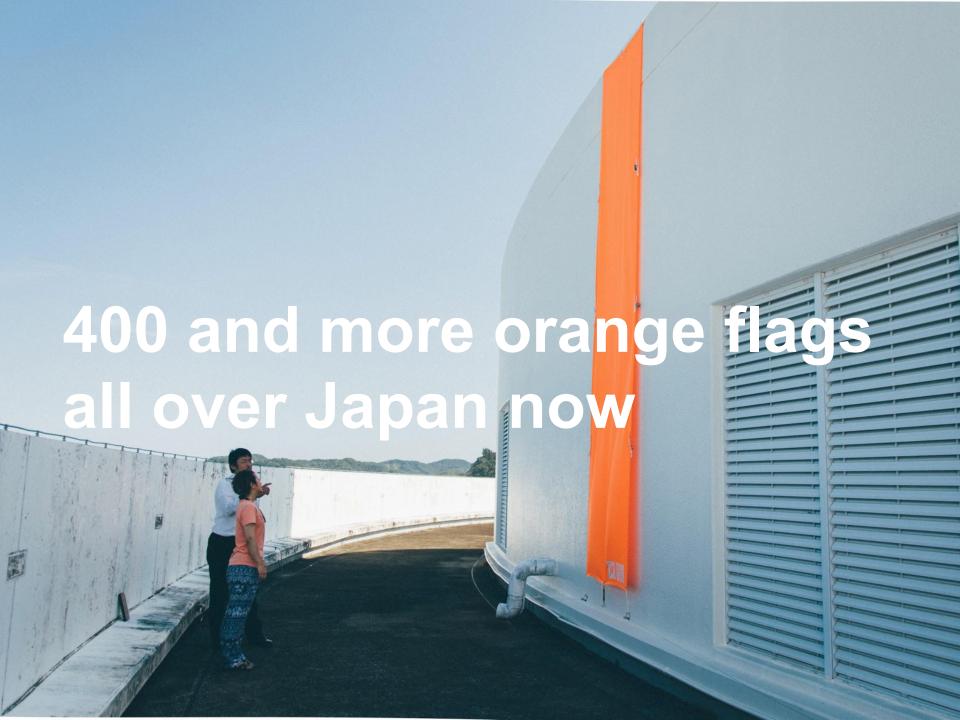

#### 津波防災の合図「オレンジフラッグ」普及プロジェクト #beorange

作成者: 田中 美咲 [?]・11月5日 11:08・ ᢙ

∖海と共に生きる、私たちが起こしたオレンジの波/ 「#beORANGE」それは海が好きで、海と共に生きる私たちがこれから 生きていくために必要とする新しい合図"オレンジフラッグ"を全国に広 めるプロジェクト。

東北で被災した私ができること、 弁護士である自分ができること、 ライフセーバー、サーファーとして 俺たちがやらなければいけないと感じた――

全国から想いが重なり、自分ができることをはじめた。 そして今、全国に。

いつ来るかわからない津波に向けて、 日本で暮らす私たちができることを。 #tsunamiday2017 #津波防災の日 #海と日本

以 6687人人にリーチしました

投稿の広告を出す

not report but communicate