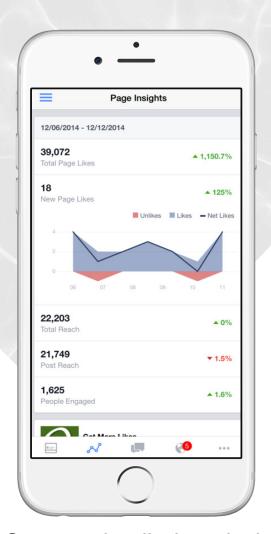

See Translation

2.07 billion

Monthly active users

800 million

Monthly active accounts

1.3 billion

Monthly active users

100 million