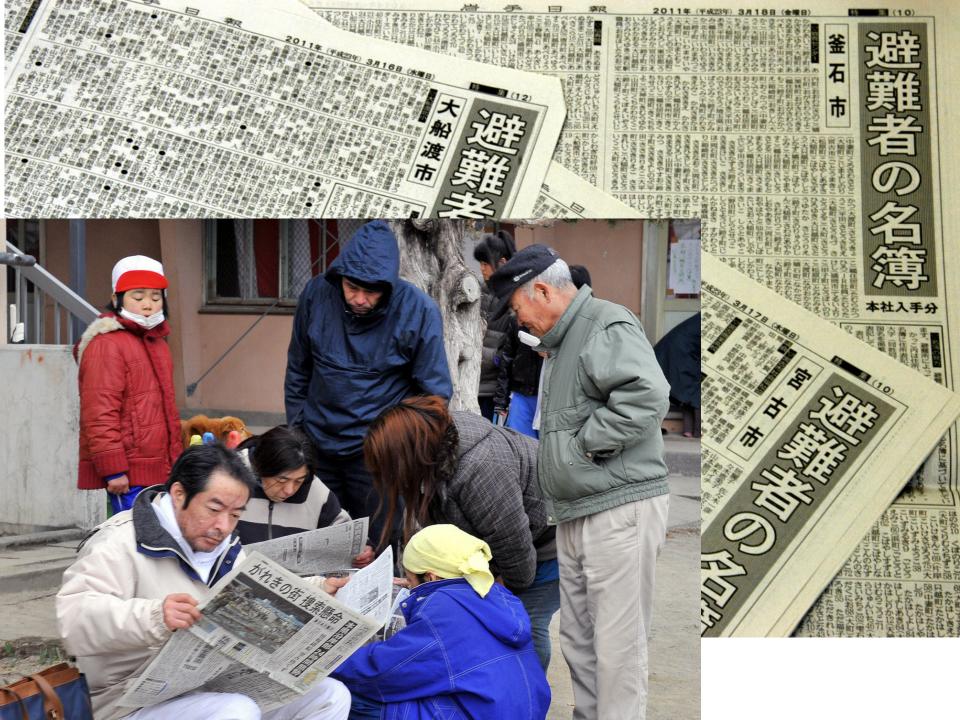

# The handwritten lists of the evacuees were posted at the refuges

They wanted to convey that they live

We placed the names of the 50,000 refugees in total

### The dead and missing by

# tsunami

大船渡市立根町