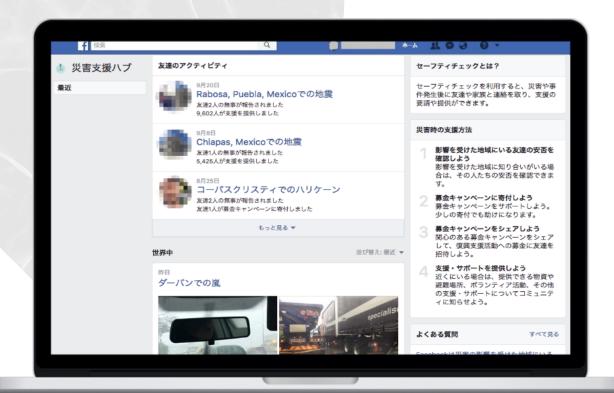

# Safety Check

# Community Help

# Community Help

People can ask for and give help to communities affected by the crisis

# Links to Aricles, Photos and Videos

Help to get more information about the crisis

### Activation

 Safety Check has been activated for more than 850 crises in three years

 Notified people that their families and friends are safe nearly 2billion times.

The progress of "Disaster Prevention" by the use of Social Platform