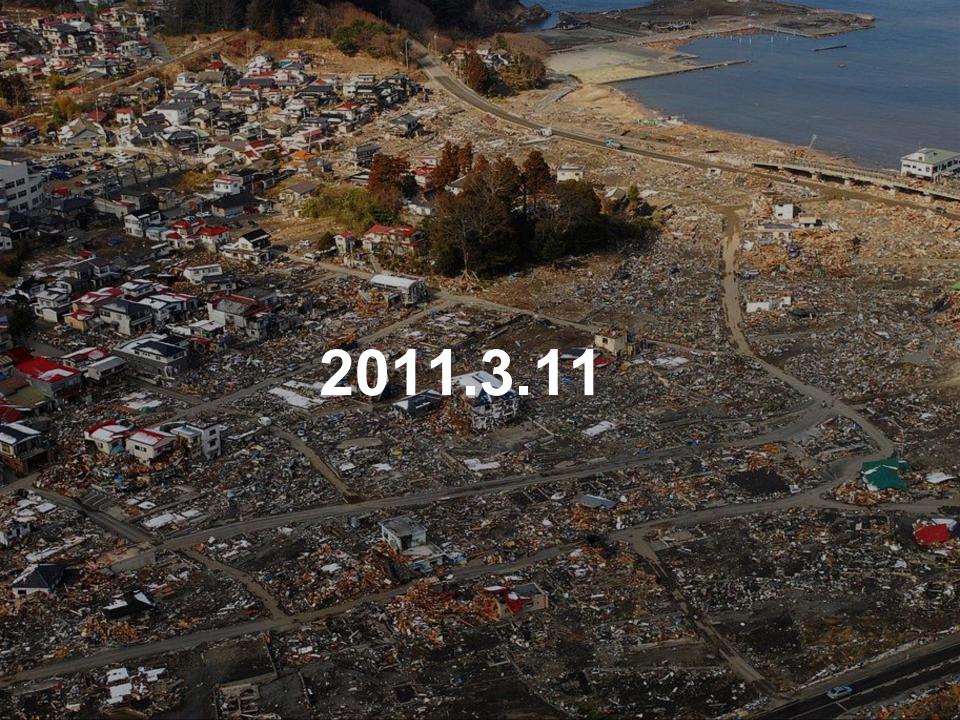

Facebook Japan

The progress of "Disaster Prevention" by the use of **Social Platform** 

ーラム/防災ダボス会議@仙台

The progress of "Disaster Prevention" by the use of Social Platform

Lecture 1 Introduction of Facebook and its "Crisis Response" function

#### Triggered by 3.11 Great East Japan Earthquake

Studied at Harvard University