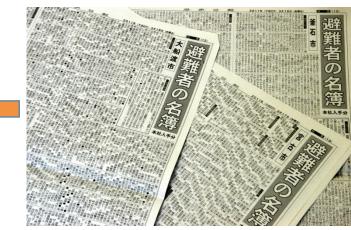

# The handwritten lists of the evacuees were posted at the refuges

They wanted to convey that they live

We placed the names of the 50,000 refugees in total