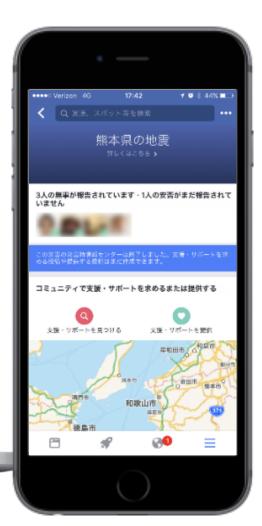

# Safety Check

# Community Help

# Community Help

People can ask for and give help to communities affected by the crisis

### Activation

 Safety Check has been activated for more than 850 crises in three years

 Notified people that their families and friends are safe nearly 2billion times.

The progress of "Disaster Prevention" by the use of Social Platform