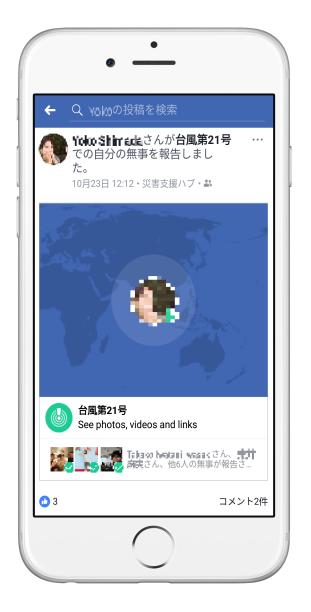

# Safety Check

### Activation

 Safety Check has been activated for more than 850 crises in three years

 Notified people that their families and friends are safe nearly 2billion times.

The progress of "Disaster Prevention" by the use of Social Platform