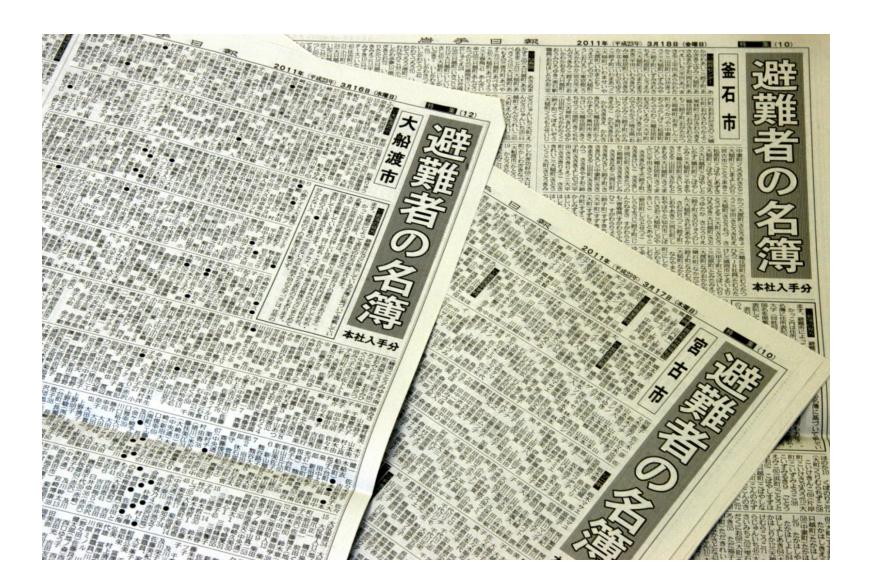

# The handwritten lists of the evacuees were posted at the refuges

They wanted to convey that they live

We placed the names of the 50,000 refugees in total

### The dead and missing by

# tsunami

大船渡市立根町