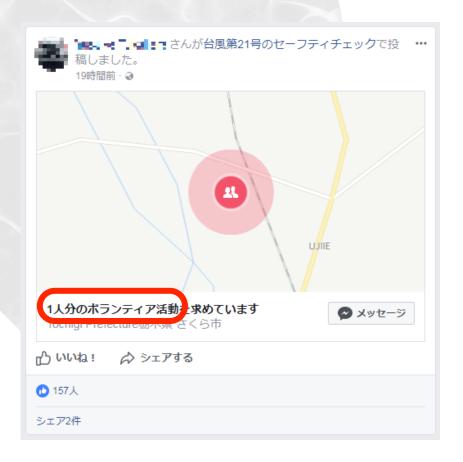

# Community Help

People can ask for and give help to communities affected by the crisis