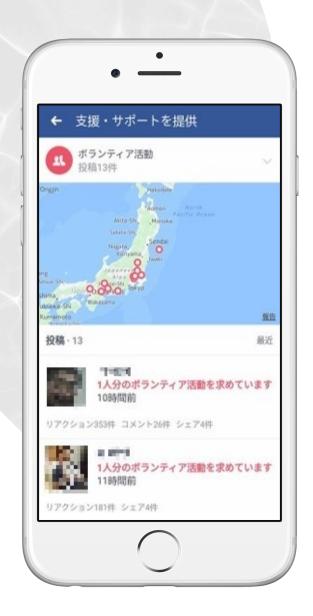

# Community Help

# Community Help

People can ask for and give help to communities affected by the crisis