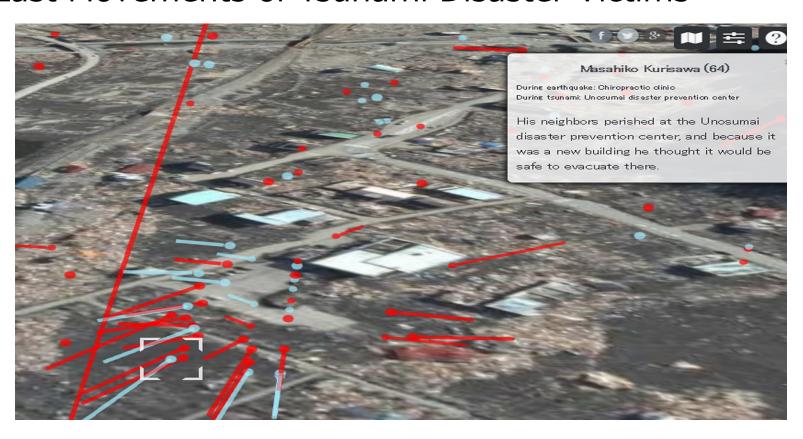

# The digital archive "We Shall Never Forget"

- Last Movements of Tsunami Disaster Victims

Blue points are male, red ones are female.