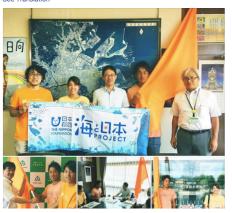

#### 津波防災の合図「オレンジフラッグ」普及プロジェクト #beorange

作成者: 田中 美咲 [?]・11月5日 11:08・ ᢙ

∖海と共に生きる、私たちが起こしたオレンジの波/ 「#beORANGE」それは海が好きで、海と共に生きる私たちがこれから 生きていくために必要とする新しい合図"オレンジフラッグ"を全国に広 めるプロジェクト。

東北で被災した私ができること、 弁護士である自分ができること、 ライフセーバー、サーファーとして 俺たちがやらなければいけないと感じた――

全国から想いが重なり、自分ができることをはじめた。 そして今、全国に。

いつ来るかわからない津波に向けて、 日本で暮らす私たちができることを。 #tsunamiday2017 #津波防災の日 #海と日本

以 6687人人にリーチしました

投稿の広告を出す

not report but communicate