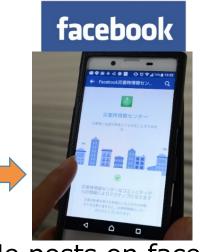

# The Earthquakes in Nankai Trough and in Tokyo metropolitan area

At the Kumamoto Earthquake phones didn't work, but the internet did SNS (Facebook, Twitter) had a great presence

A person from Iwate who posts on Iwate Nippo Facebook page will be put on the newspaper as a list of the evacuees

#### facebook

**Community** Help

facebook Test Page

# The Earthquakes in Nankai Trough and in Tokyo metropolitan area

Ex. A middle-aged man from Iwate who lives in Tokyo

**Test Page** 

## 命の伝言板

The message board of life

Iwate Nippo prints his name on paper