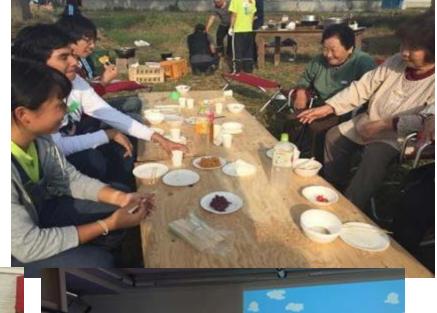

#### Activities in 2014

new project start
"Higashimatsushima Jiyasai Project"

Jiyasai = the vegetable fit the land

- Objective of the project
- To make vegetables unique to Higashimatsushima
- To aim for the vibrancy of Higashimatsushima

# Why the project started

The project started with a farmemr in Higashimatsushima felling that "wishing for

I also want to make places where people come back