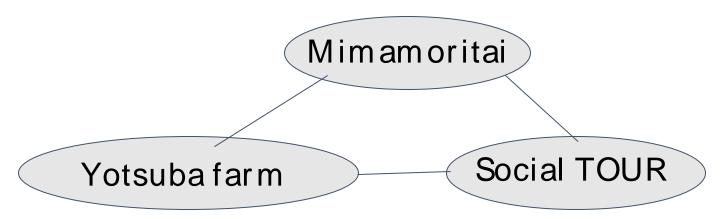

#### Overview of Mimamoritai

- ■Formed year : June 2011
- ■Member composition: University students in Sendai
- (Tohoku university, Tohoku gakuin university, Miyagi gakuin university, Tohoku fukushi university)
- ■Activity location: Higashimatushima city Miyagi
- Activity concept
  Community Exchange Social contribution self-growth

#### Activities in 2011~2013

■carring out the home debris removal in a strawberry farm

■tours making

#### Activities in 2014

new project start
"Higashimatsushima Jiyasai Project"

Jiyasai = the vegetable fit the land

- Objective of the project
- To make vegetables unique to Higashimatsushima
- To aim for the vibrancy of Higashimatsushima