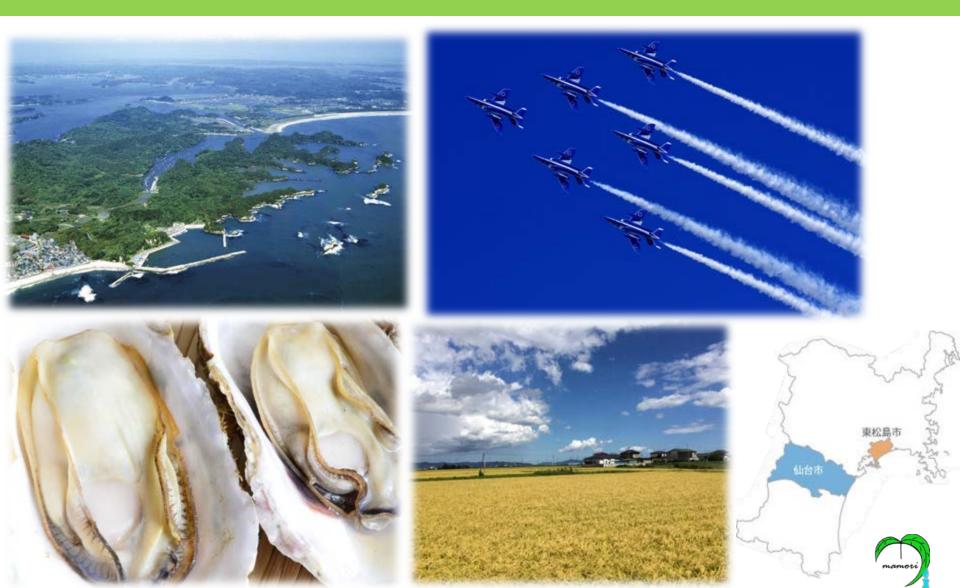

### 1. Overview of Higashim atsushim a

# 1. The disaster situation of Higashim atsushim a

■ Human damage (people)

Dead: 1,109

Missing person: 25

Total: 1,134

■ Dam aged house (building)

: 11,054

(About 73% of all house)