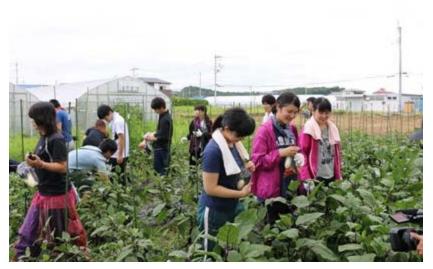

#### Activities in 2011~2013

■carring out the home debris removal in a strawberry farm

■tours making

#### Activities in 2014

new project start
"Higashimatsushima Jiyasai Project"

Jiyasai = the vegetable fit the land

- Objective of the project
- To make vegetables unique to Higashimatsushima
- To aim for the vibrancy of Higashimatsushima