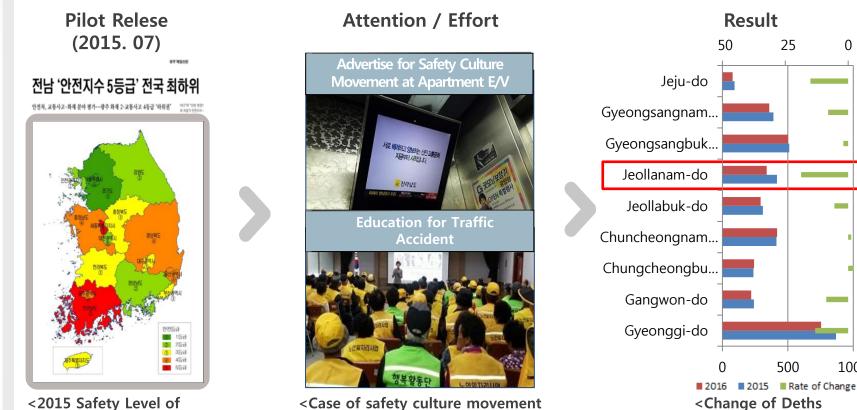

# 5. Effects of Regional Safety Index Subjective Efforts and Improvement

<2015 Safety Level of Traffic Accident >

<Case of safety culture movement On Jeonnam Province >

0

1000

by Traffic Accident>

# 5. Effects of Regional Safety Index TF Composition and Operation

17 cities and provinces have composed and run TF to understand and improve Safety Index (Consultative groups in response to Regional Safety Index)