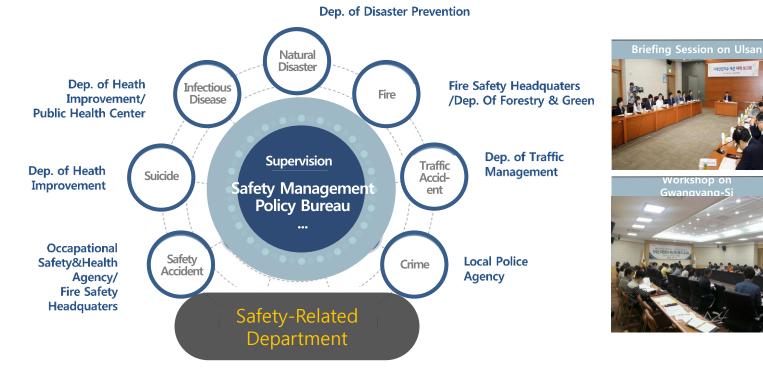

# **Local Government Consulting**

Support the local government consulting by to strengthen regional safety capabilities