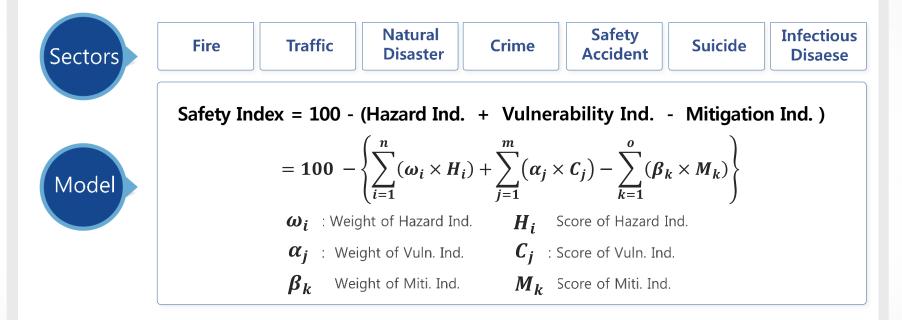

# 3. Evaluation Process Sectors and Model

Numerical value objectively indicating the safety level of each region (city/province/county/district) by selecting key indicators from safety statistics of national or public agencies(2016 Index was calculated from 2015 statistics)

## **3. Evaluation Process** Way to Calculate Safety Index

Safety levels are expressed for each seven Sectors(No Comprehensive Level)

Levels are given by groups, such as metropolitan city, province, city, county, and district, with considering the regional characteristics