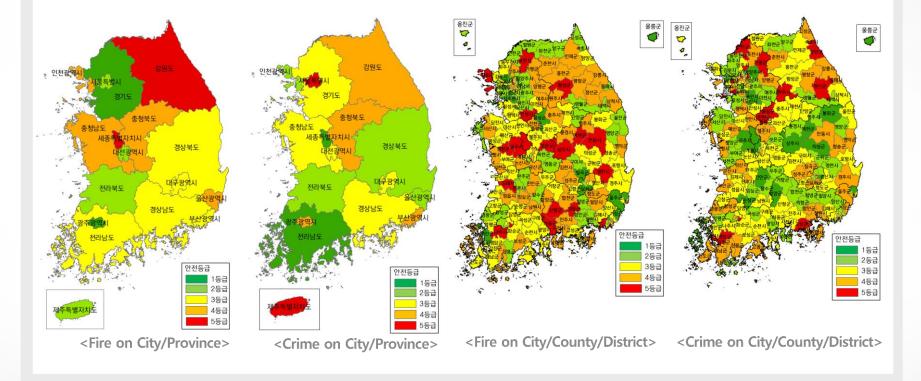

Statistics by Local Government

9

17 Local Government

**3. Evaluation Process** Meaning of Hazard, Vulnerability, and Mitigation Indices

#### Meaning of Hazard, Vulnerability, and Mitigation Indices

# 3. Evaluation Process Key Indicators

|                       | Hazard                                | Vulnerability                                                                                                                                                                      | Mitigation                                                                                    |
|-----------------------|---------------------------------------|------------------------------------------------------------------------------------------------------------------------------------------------------------------------------------|-----------------------------------------------------------------------------------------------|
| Fire                  | Conversion fatality                   | Disadvantaged people, Num. of Employees in<br>Restaurants and Bars, Num. of Warehousing<br>and Transportation Companies                                                            | Num. of bed hospitals, Financial<br>Independence Ratio, Area of Urban District                |
| Traffic<br>Accident   | Fatality                              | Disadvantaged People, Num. of Basic<br>Livelihood Security Recipients, Num. of<br>Business Place Provided Medical Security, Num.<br>of Registered Vehicles                         | Num. of Medical Institutions, Population<br>Density, Num. of Rescue and Relief Workers        |
| Crime                 | Number of the Fifth<br>Violent Crimes | Num. of Total Incomers, Population density,<br>Num. of Basic Livelihood Security Recipients,<br>Num. of Manufacturing Companies, Num.<br>of Restaurants and Bars                   | Num. of Police Offices                                                                        |
| Safety<br>Accident    | Number of<br>Occurrence               | Area of stream, Area of forest, Disadvantaged<br>people, Num. of Incomers from Other Region,<br>Num. of Employees in Construction Industry,<br>Num. of Employees in Manufacturing  | Medical Insurance Premium                                                                     |
| Suicide               | Fatality                              | Num. of Elderly People,<br>Num. of Naturalized Korean Citizen Caused by<br>Marriage, Num. of Employees in Restaurants<br>and Bars, Num. of Basic Livelihood Security<br>Recipients | Num. of Employees in Health Care and<br>Social Welfare Service                                |
| Infectious<br>Disaese | Fatality                              | National Health Service Budgets,<br>Num. of Elderly People,<br>Num. of Basic Livelihood Security Recipients,                                                                       | Num. of Employees in Health Care and<br>Social Welfare Service, Influenza<br>Vaccination Rate |
| Natural<br>Disaster   | I                                     | Result of 'Safety Index for Community                                                                                                                                              | Safety'                                                                                       |