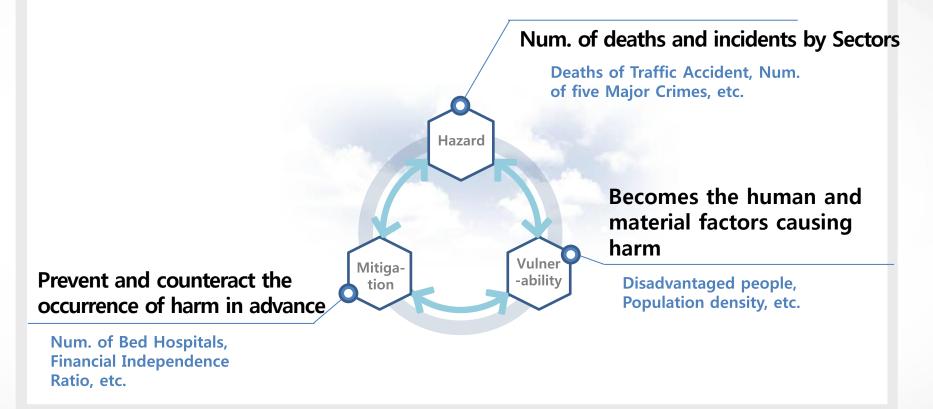

# Index to evaluate the safety level of local government in 7 sectors\* by using various statistics about safety

\* 1) Fire, 2) Traffic Accident, 3) Natural Disaster, 4) Crime, 5) Safety Accident, 6) Suicide, 7) Infectious Disease

# 3. Evaluation Process Sectors and Model

Numerical value objectively indicating the safety level of each region (city/province/county/district) by selecting key indicators from safety statistics of national or public agencies(2016 Index was calculated from 2015 statistics)