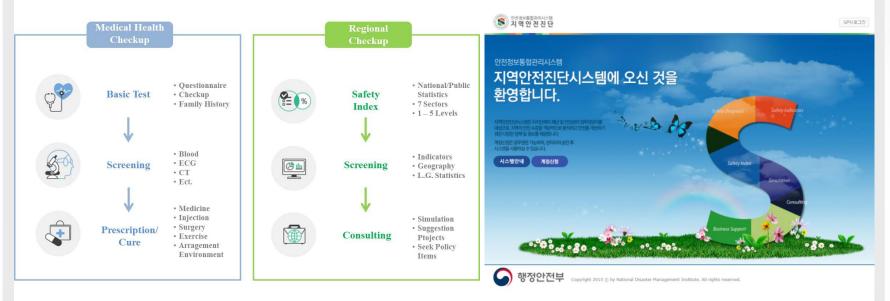

# 4. Utilization of Regional Safety Index Regional Safety Diagnosis System

# **Regional Safety Diagnosis System**

• Operated to help local governments to strengthen their safety capabilities subjectively

< Conception >

< Main Window>