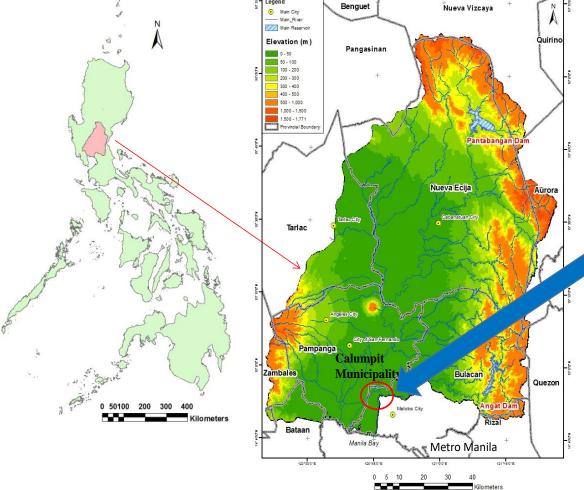

#### **Pampanga River Basin:**

Catchment Area: 10,434 km<sup>2</sup>

River Length: 260 km

# Calumpit Municipality:

Population: 112,007 Households: 22,402

Area: 5,625 ha