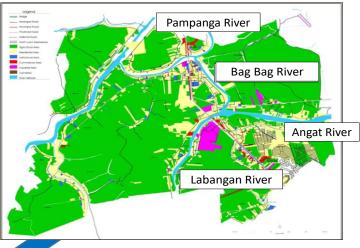

#### **Pampanga River Basin:**

Catchment Area: 10,434 km<sup>2</sup>

River Length: 260 km

# Calumpit Municipality:

Population: 112,007 Households: 22,402

Area: 5,625 ha