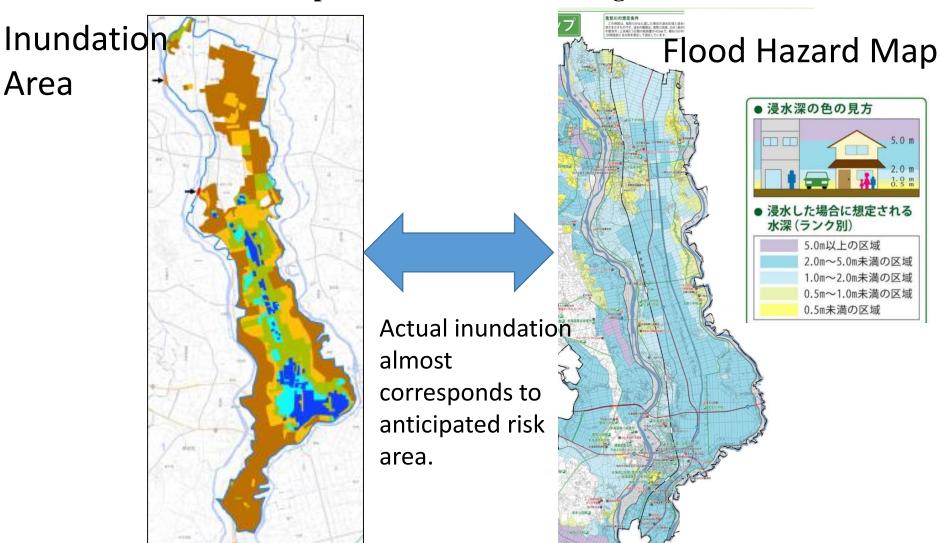

# Kinu River Flood in Joso City (Sep, 2015)

#### **Flood Control Act:**

Governors of prefectures must publish flood hazard map and announce expected water level to local governments.