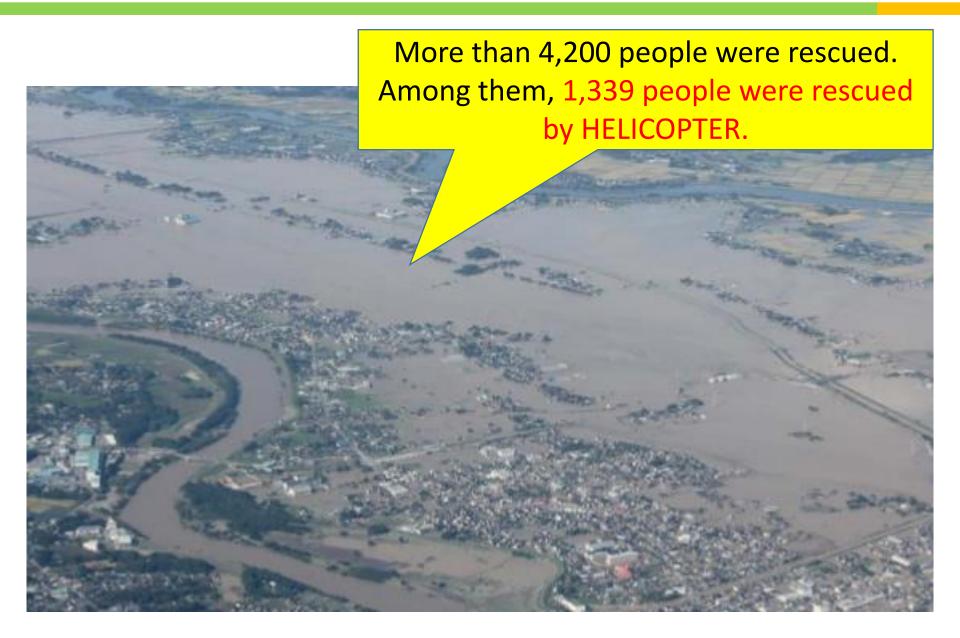

# Kinu River Flood in Joso City (Sep, 2015)

- -Dyke Breach at 12:50 on Sep 10, 2015
- -Total Inundated area: 40km (1/3 of Joso City)
- -Death:2 (Total population: 61,483)

# Kinu River Flood in Joso City (Sep, 2015)