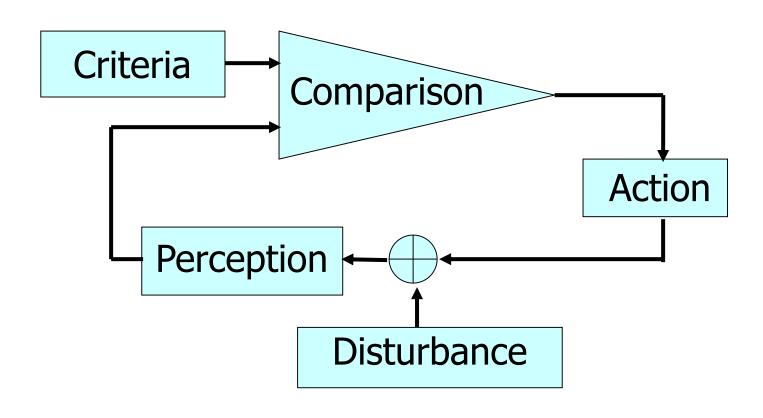

# Platform on Water and Disaster -Community-

Miho OHARA (International Centre for Water Hazard and Risk Management (ICHARM), Public Works Research Institute (PWRI), Japan

#### 41 Victims due to Severe Rainfall at Northern Kyusyu, 2017



#### 37 Victims due to Severe Rainfall at Northern Kyusyu, 2017



# Kinu River Flood in Joso City (Sep, 2015)





- -Dyke Breach at 12:50 on Sep 10, 2015
- -Total Inundated area: 40km (1/3 of Joso City)
- -Death:2 (Total population: 61,483)

# Kinu River Flood in Joso City (Sep, 2015)



Why didn't people evacuate??

### **Human Behavior Model**

By Atsushi Tanaka



### Why people didn't evacuate in Northern Kyusyu



# Kinu River Flood in Joso City (Sep, 2015)

#### **Flood Control Act:**

Governors of prefectures must publish flood hazard map and announce expected water level to local governments.



# Why people didn't evacuate in Joso City



#### Necessity of More Effective Tool for Disaster Imagination

#### **2D Static Hazard Map**

### **3D Dynamic Hazard Map**



#### From Hazard information to Risk Information



# Risk Assessment Activity in the Philippines

#### **Pampanga River Basin:**

Catchment Area: 10,434 km<sup>2</sup>

River Length: 260 km

# Calumpit Municipality:

Population: 112,007 Households: 22,402

Area: 5,625 ha







# Why people didn't evacuate in Calumpit



# Risk Assessment Activity in the Philippines



# Sharing r