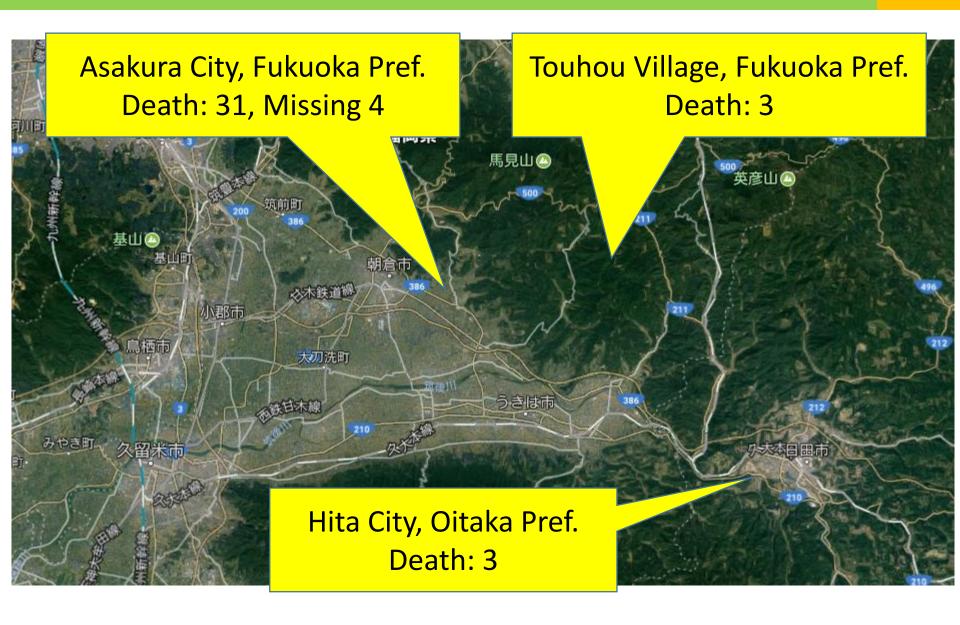

#### 41 Victims due to Severe Rainfall at Northern Kyusyu, 2017

#### 37 Victims due to Severe Rainfall at Northern Kyusyu, 2017

### Why people didn't evacuate in Northern Kyusyu