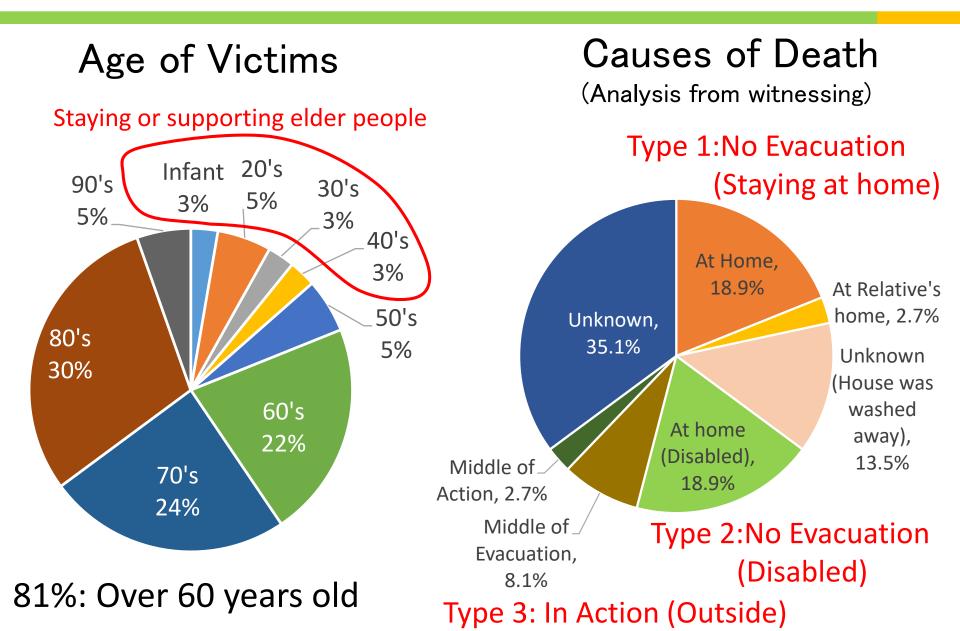

#### 41 Victims due to Severe Rainfall at Northern Kyusyu, 2017

#### 37 Victims due to Severe Rainfall at Northern Kyusyu, 2017

### Why people didn't evacuate in Northern Kyusyu