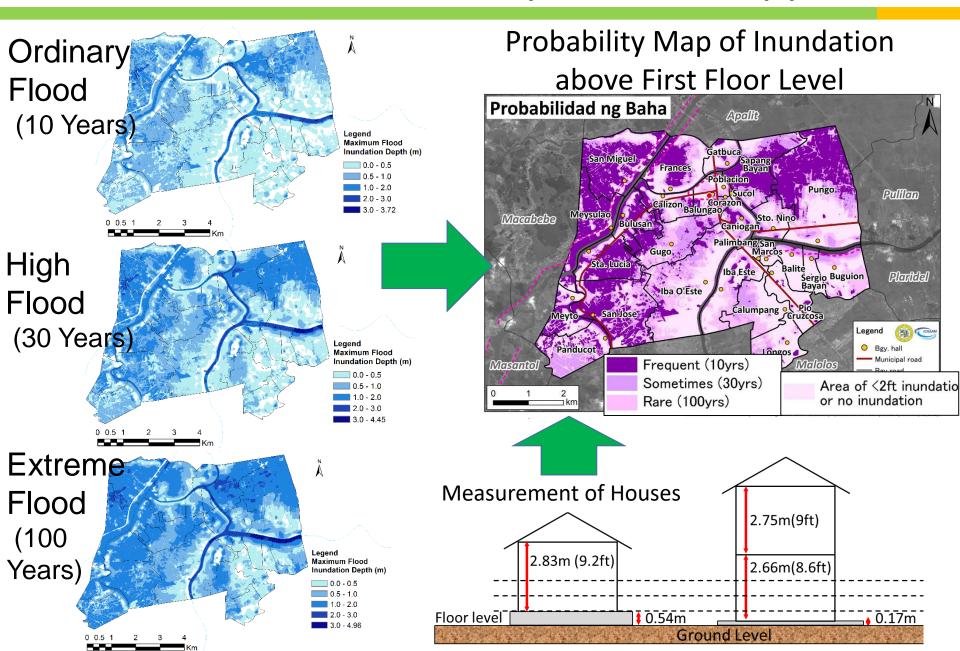

# Risk Assessment Activity in the Philippines

# Sharing risk assessment results with people