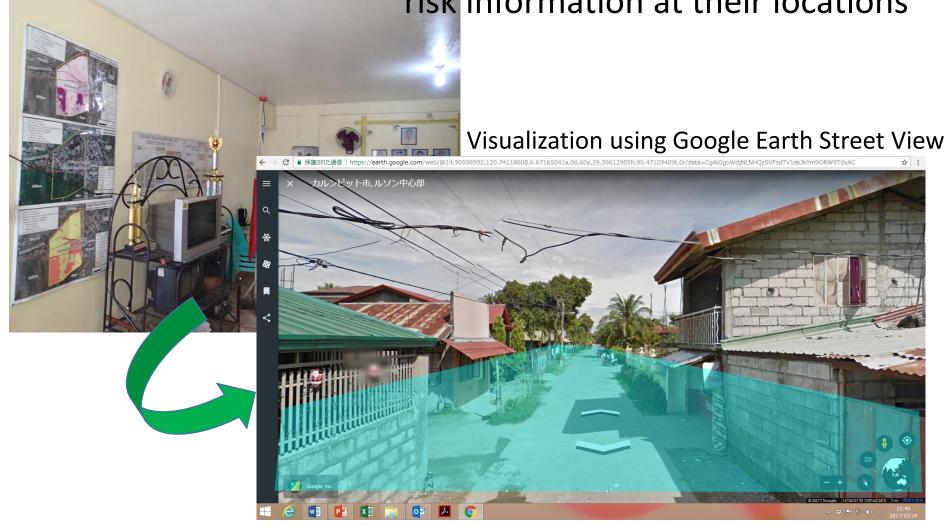

## Next Step: Information platform for understanding risk

From Paper to ICT Tool which can provide more realistic risk information at their locations