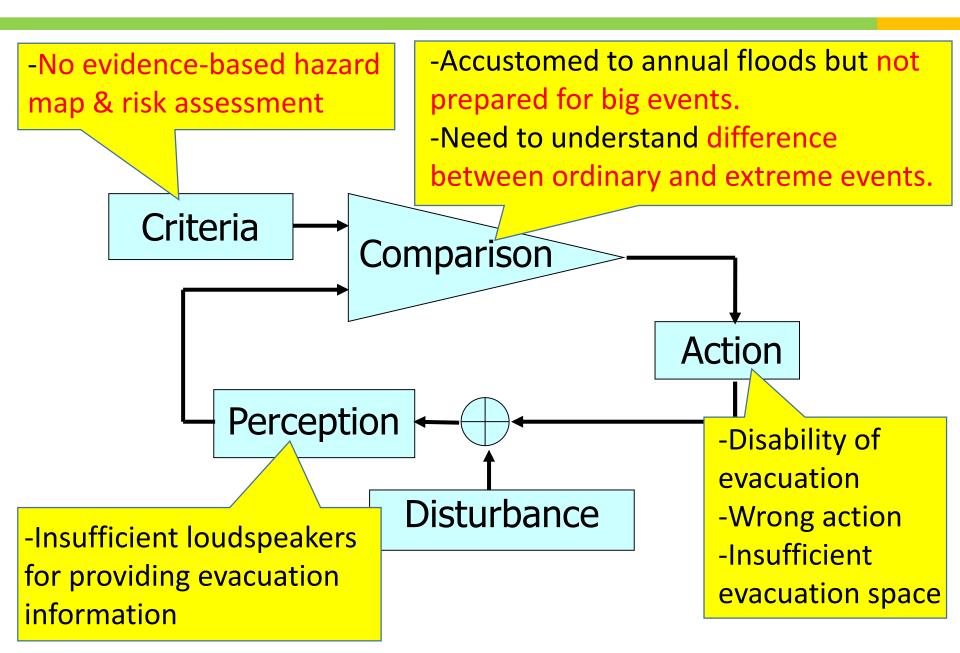

evacuate??

### **Human Behavior Model**

By Atsushi Tanaka



### Why people didn't evacuate in Northern Kyusyu



# Kinu River Flood in Joso City (Sep, 2015)

#### **Flood Control Act:**

Governors of prefectures must publish flood hazard map and announce expected water level to local governments.



# Why people didn't evacuate in Joso City



#### Necessity of More Effective Tool for Disaster Imagination

#### **2D Static Hazard Map**

### **3D Dynamic Hazard Map**



#### From Hazard information to Risk Information



# Risk Assessment Activity in the Philippines

#### **Pampanga River Basin:**

Catchment Area: 10,434 km<sup>2</sup>

River Length: 260 km

# Calumpit Municipality:

Population: 112,007 Households: 22,402

Area: 5,625 ha







# Why people didn't evacuate in Calumpit



# Risk Assessment Activity in the Philippines



# Sharing risk assessment results with people

#### **Community Workshop**



## Next Step: Information platform for understanding risk

From Paper to ICT Tool which can provide more realistic risk information at their locations



# Information & Data & Organizational Platform

Information Platform

Data Management
Platform

<mark>O</mark>rganizational Platform



Platform on Water-related Disasters