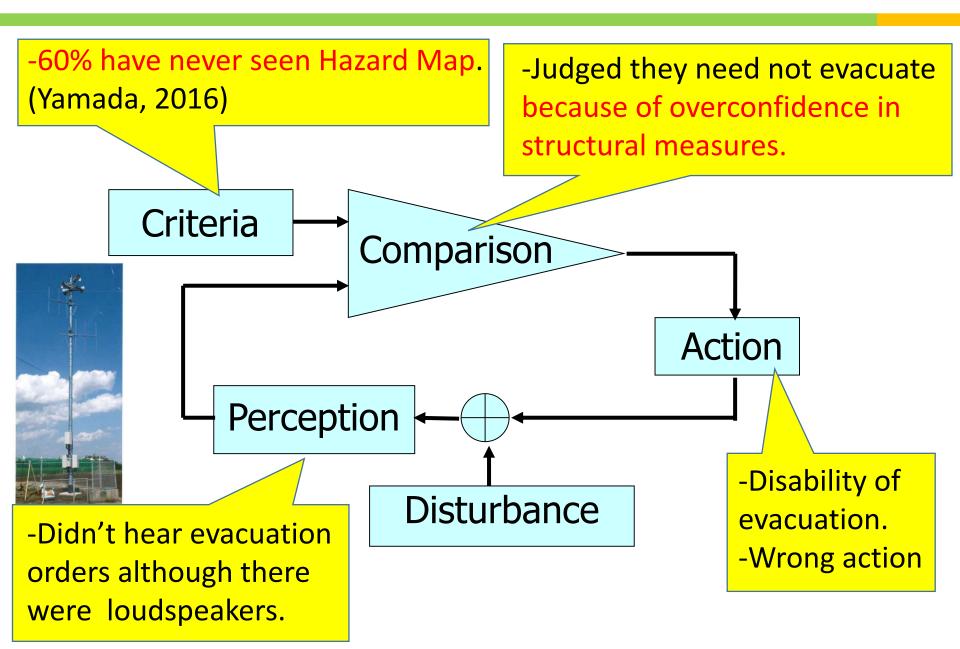

and Risk Management (ICHARM), Public Works Research Institute (PWRI), Japan

#### 41 Victims due to Severe Rainfall at Northern Kyusyu, 2017



#### 37 Victims due to Severe Rainfall at Northern Kyusyu, 2017



# Kinu River Flood in Joso City (Sep, 2015)





- -Dyke Breach at 12:50 on Sep 10, 2015
- -Total Inundated area: 40km (1/3 of Joso City)
- -Death:2 (Total population: 61,483)

# Kinu River Flood in Joso City (Sep, 2015)



Why didn't people evacuate??

### **Human Behavior Model**

By Atsushi Tanaka



### Why people didn't evacuate in Northern Kyusyu



# Kinu River Flood in Joso City (Sep, 2015)

#### **Flood Control Act:**

Governors of prefectures must publish flood hazard map and announce expected water level to local governments.



# Why people didn't evacuate in Joso City



#### Necessity of More Effective Tool for Disaster Imagination

#### **2D Static Hazard Map**

### **3D Dynamic Hazard Map**



#### From Hazard information to Risk Information



# Risk Assessment Activity in the Philippines

#### **Pampanga River Basin:**

Catchment Area: 10,434 km<sup>2</sup>

River Length: 260 km

# Calumpit Municipality:

Population: 112,007 Households: 22,402

Area: 5,625 ha







# Why people didn't evacuate in Calumpit



# Risk Assessment Activity in the Philippines



# Sharing risk assessment results with people

#### **Community Workshop**



## Next Step: Information platform for understanding risk

From Paper to ICT Tool which can provide more realistic risk information at their locations



# Information & Data & Organizational Platform

Information Platf