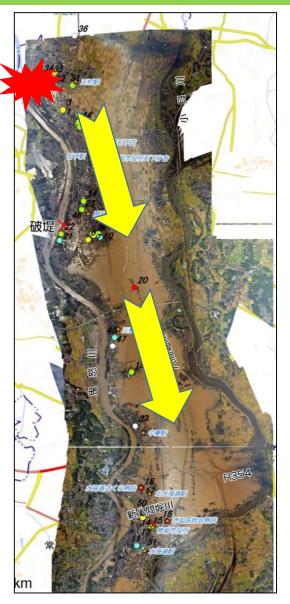

# Kinu River Flood in Joso City (Sep, 2015)

- -Dyke Breach at 12:50 on Sep 10, 2015
- -Total Inundated area: 40km (1/3 of Joso City)
- -Death:2 (Total population: 61,483)

# Kinu River Flood in Joso City (Sep, 2015)

Why didn't people evacuate??

# Kinu River Flood in Joso City (Sep, 2015)

# Why people didn't evacuate in Joso City