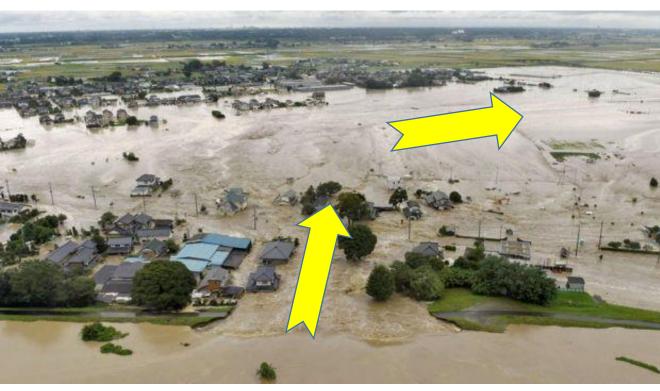

# Kinu River Flood in Joso City (Sep, 2015)

- -Dyke Breach at 12:50 on Sep 10, 2015
- -Total Inundated area: 40km (1/3 of Joso City)
- -Death:2 (Total population: 61,483)

# Kinu River Flood in Joso City (Sep, 2015)