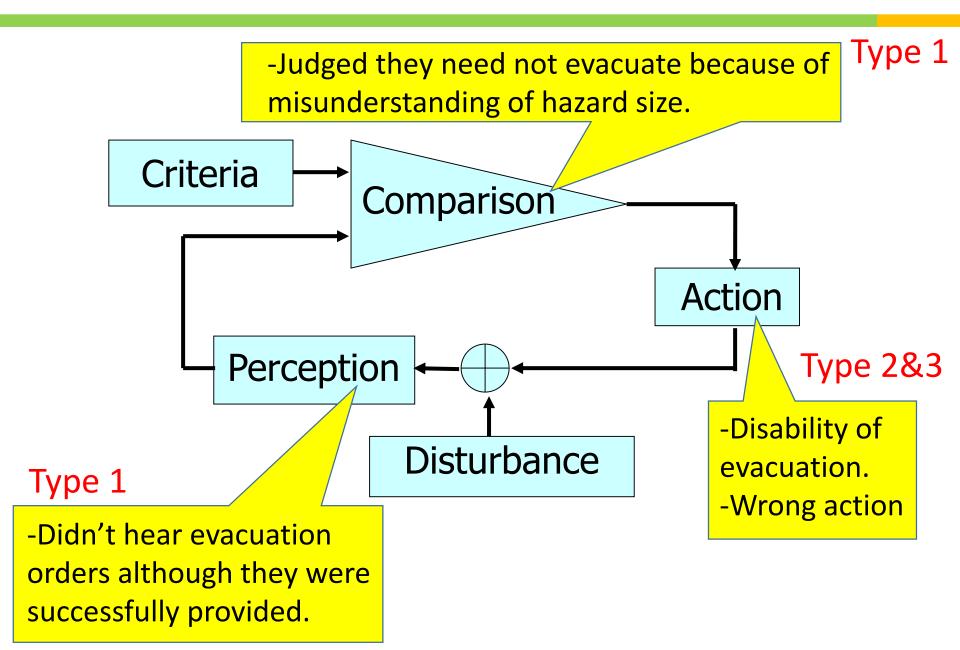

# Why people didn't evacuate in Joso City

# Why people didn't evacuate in Calumpit