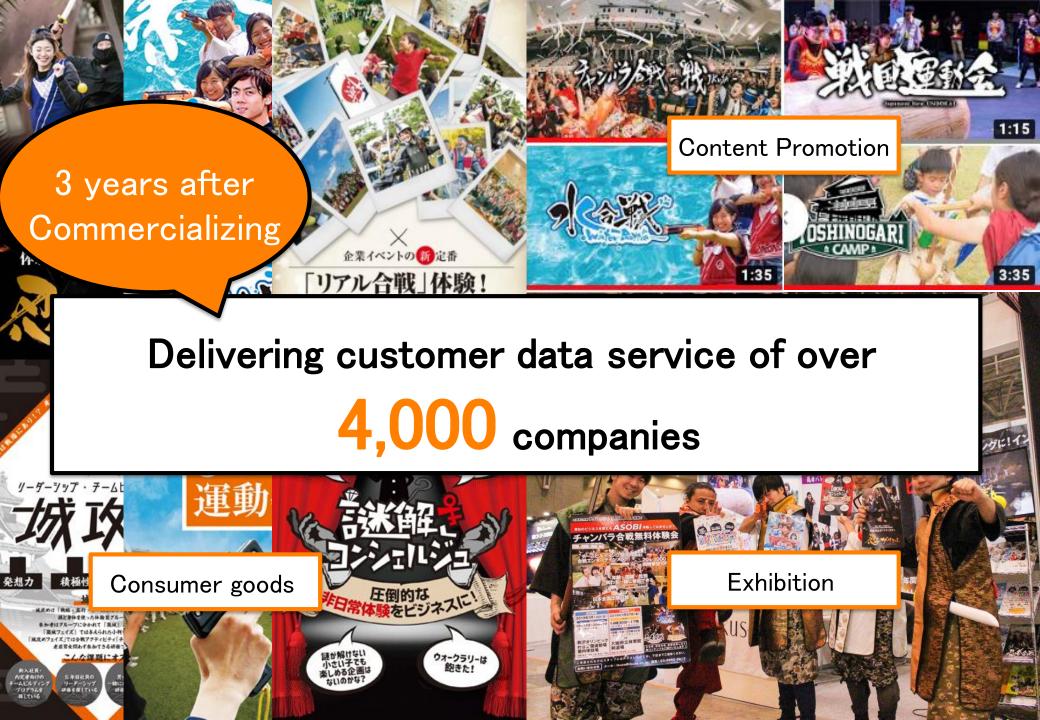

Specialists from various fields gather to build value of "Entertainment"





## Enjoyable for Anyone

Flexible Rules

**Effective Team Building** 









Out of the world's earthquakes with over 6.0 magnitude,

20%

happens in Japan.

参照:内閣府「平成22年度版防災白書」



# In the Great Han-shin Awaji Earthquake,

was rescued by self- and mutual-help

参照:兵庫県南部地震における火災に関する調査報告書



# Why not?

No time/too busy 49.5%

Information isn't reaching 25.5%

Hard to access 14.4%









Bosai Sports Day allows participants experience 5 phases at once













#### **Customer Feedback**

#### How old are you?

22 件の回答



#### Did you gain any knowledge?

22 件の回答



- I was able to learn disasters come suddenly through entertaining activities.
- •We usually don't have any chances to learn about disaster prevention, so it was nice to be able to earn new ideas and experience something others probably never had.
- Although it is difficult to work on disaster pr