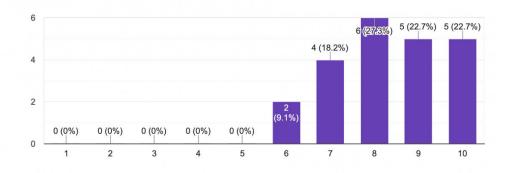

#### Did you gain any knowledge?

22 件の回答

- I was able to learn disasters come suddenly through entertaining activities.
- •We usually don't have any chances to learn about disaster prevention, so it was nice to be able to earn new ideas and experience something others probably never had.
- Although it is difficult to work on disaster prevention with a large number of people, we were able to tackle the activity with the members I met for the first time.