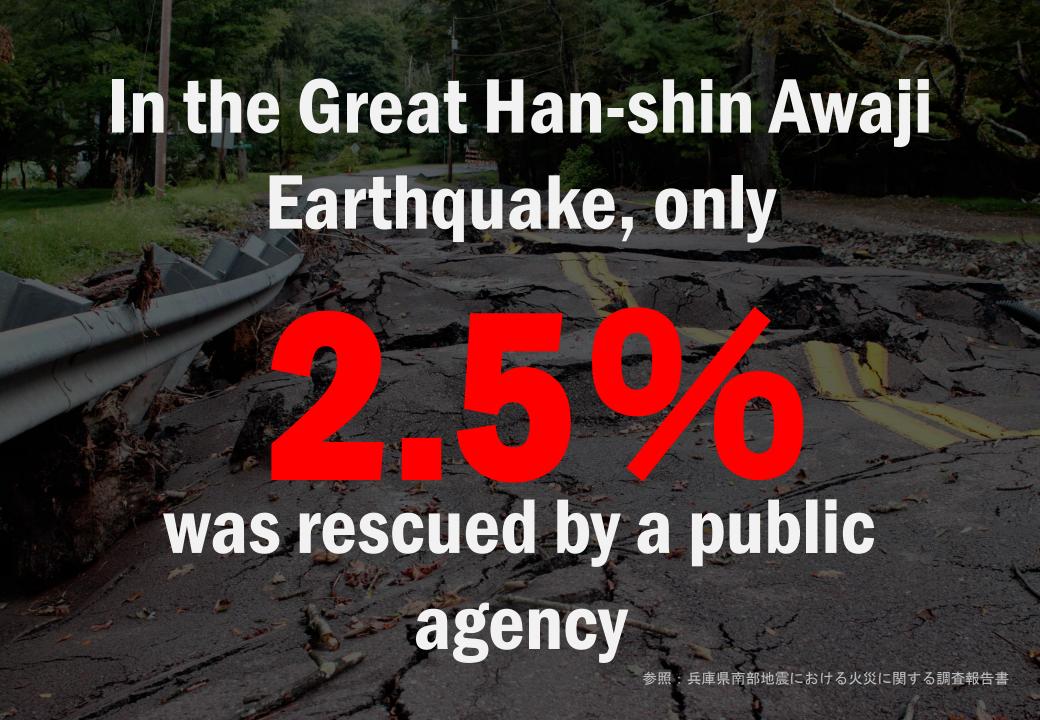

# In the Great Han-shin Awaji Earthquake,

was rescued by self- and mutual-help

参照:兵庫県南部地震における火災に関する調査報告書