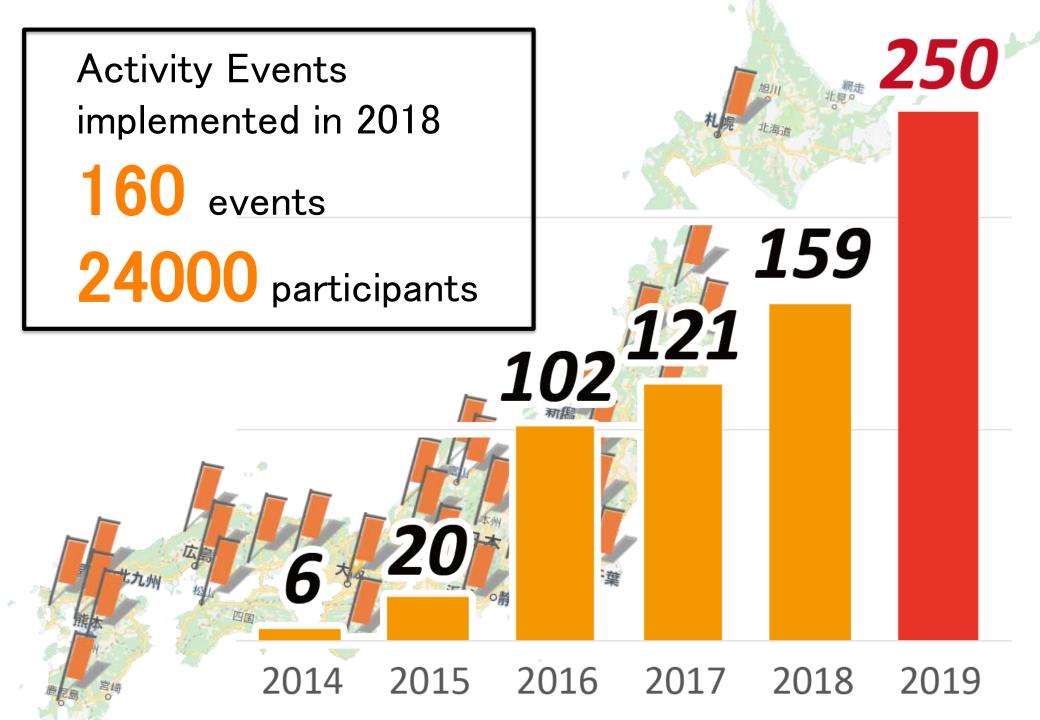

Specialists from various fields gather to build value of "Entertainment"





## Enjoyable for Anyone

Flexible Rules

**Effective Team Building** 









Out of the world's earthquakes with over 6.0 magnitude,

20%

happens in Japan.

参照:内閣府「平成22年度版防災白書」



# In the Great Han-shin Awaji Earthquake,

was rescued by self- and mutual-help

参照:兵庫県南部地震における火災に関する調査報告書



# Why not?

No time/too busy 49.5%

Information isn't reaching 25.5%

Hard to access 14.4%









Bosai Sports Day allows participants experience 5 phases at once













#### **Customer Feedback**

#### How old are you?

22 件の回答



#### Did you gain any knowledge?

22 件の回答



- I was able to learn disasters come suddenly through entertaining activities.
- •We usually don't have any chances to learn about disaster prevention, so it was nice to be able to earn new ideas and experience something others probably never had.
- Although it is difficult to work on disaster