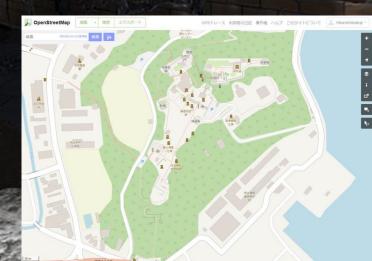

# BOSAIXGPS

Assuming that area player lives suffered from a disaster, he/she must get to the evacuation point.

Using the GPS, a player can check the evacuation route and dangerous points on the map.

Players will compete with each other by earning local goods at the evacuation points.