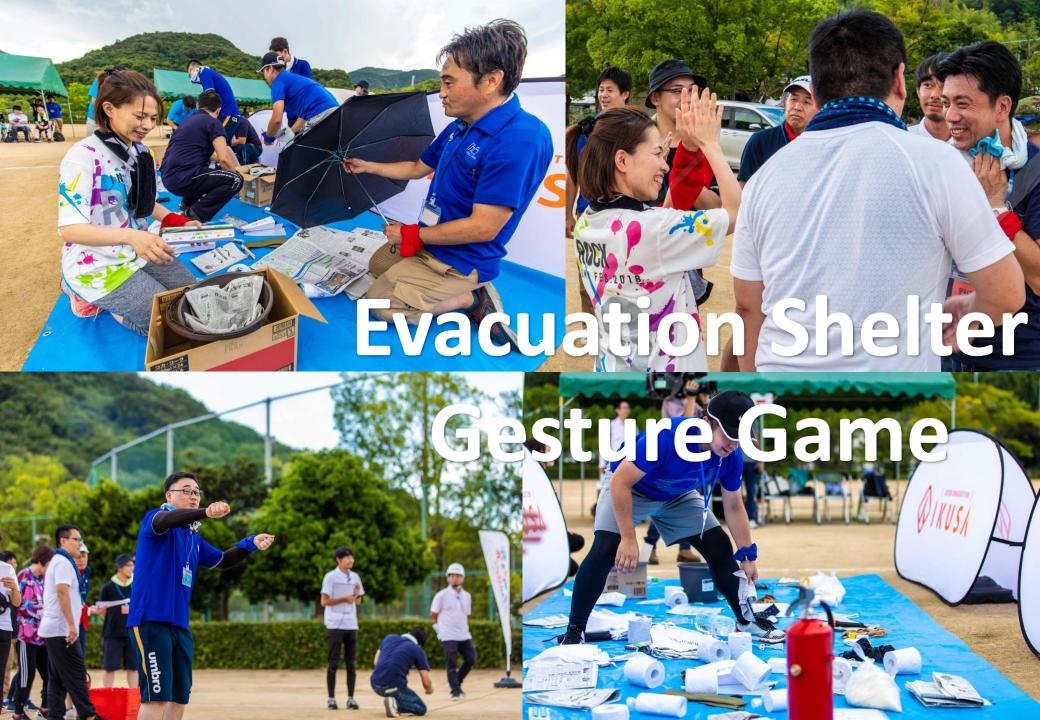

# Why not?

No time/too busy 49.5%

Information isn't reaching 25.5%

Hard to access 14.4%

Bosai Sports Day allows participants experience 5 phases at once