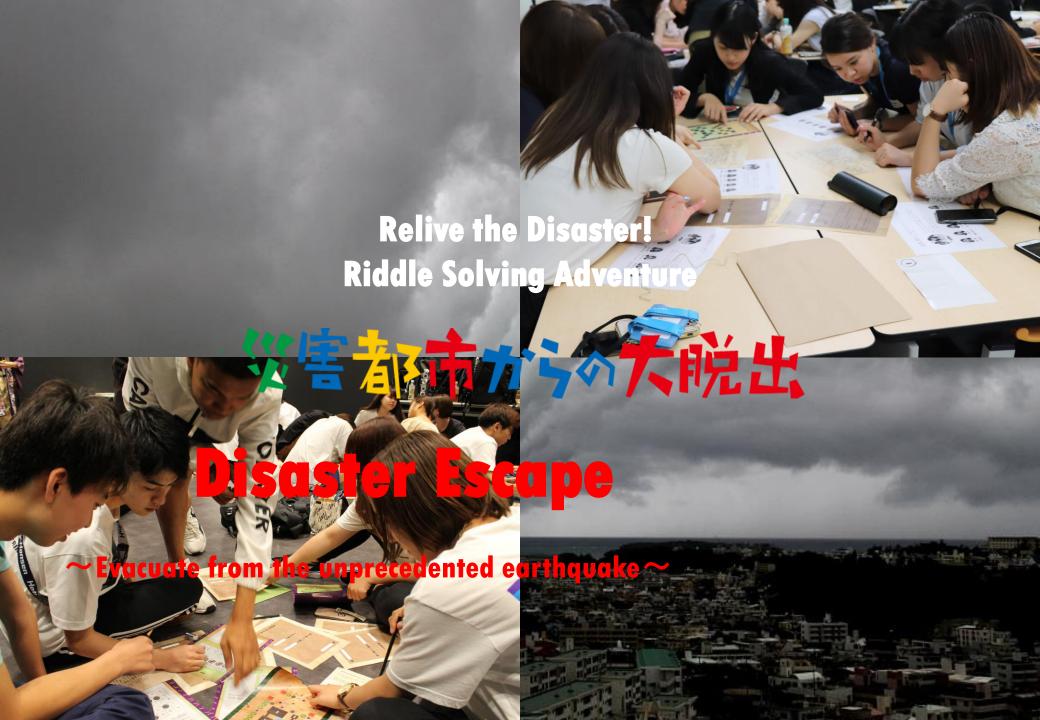

# Why not?

No time/too busy 49.5%

Information isn't reaching 25.5%

Hard to access 14.4%

Bosai Sports Day allows participants experience 5 phases at once