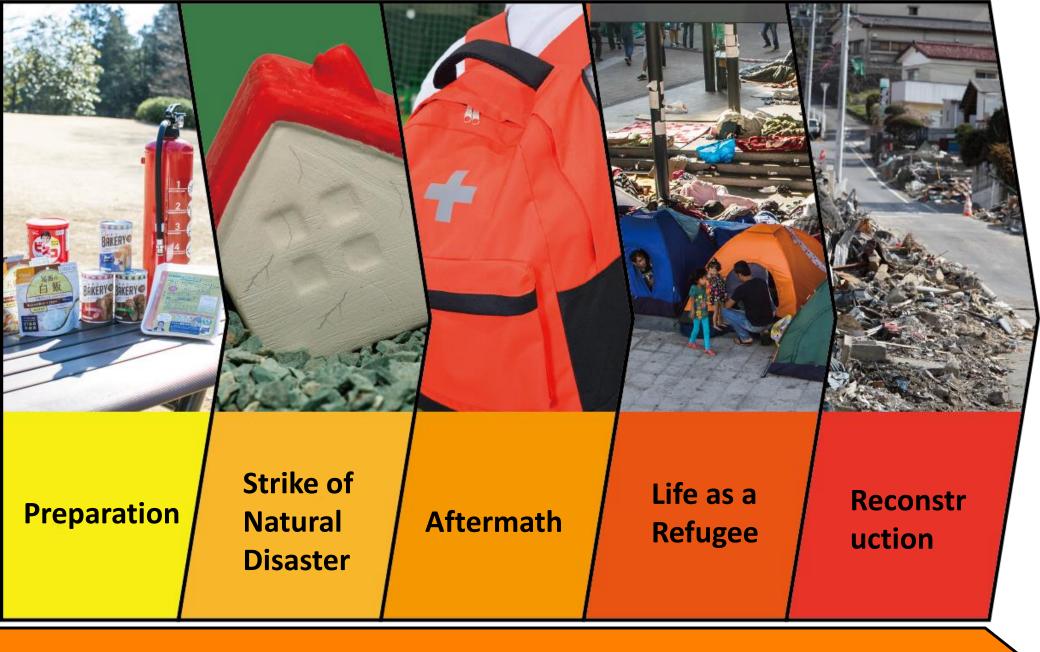

# Why not?

No time/too busy 49.5%

Information isn't reaching 25.5%

Hard to access 14.4%

Bosai Sports Day allows participants experience 5 phases at once