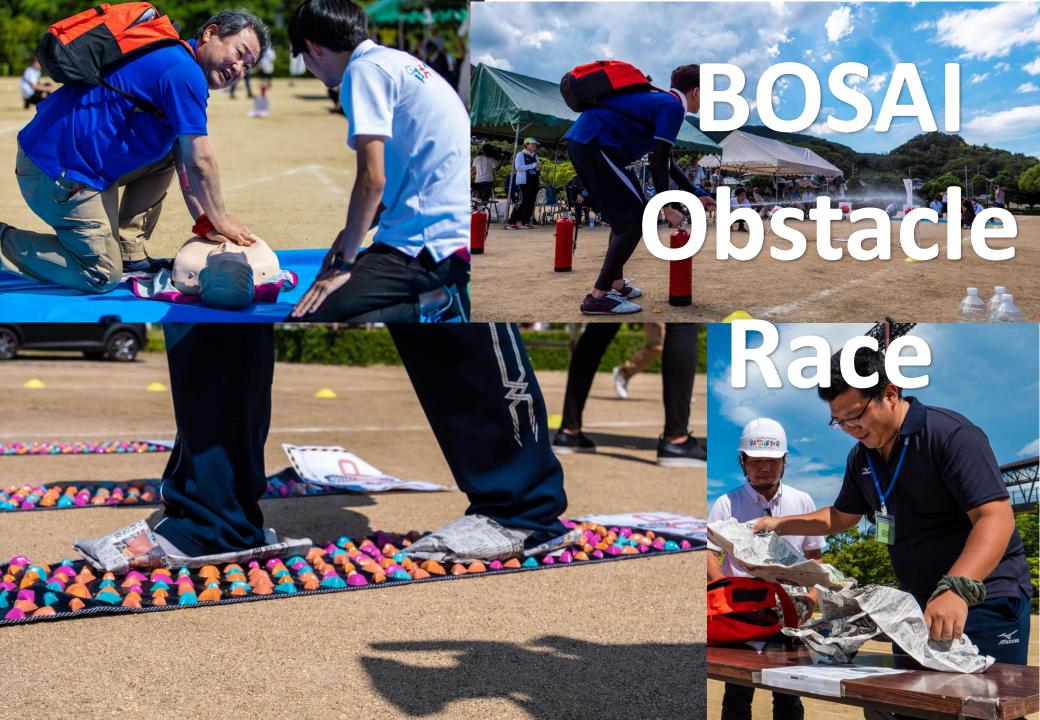

# Why not?

No time/too busy 49.5%

Information isn't reaching 25.5%

Hard to access 14.4%

Bosai Sports Day allows participants experience 5 phases at once