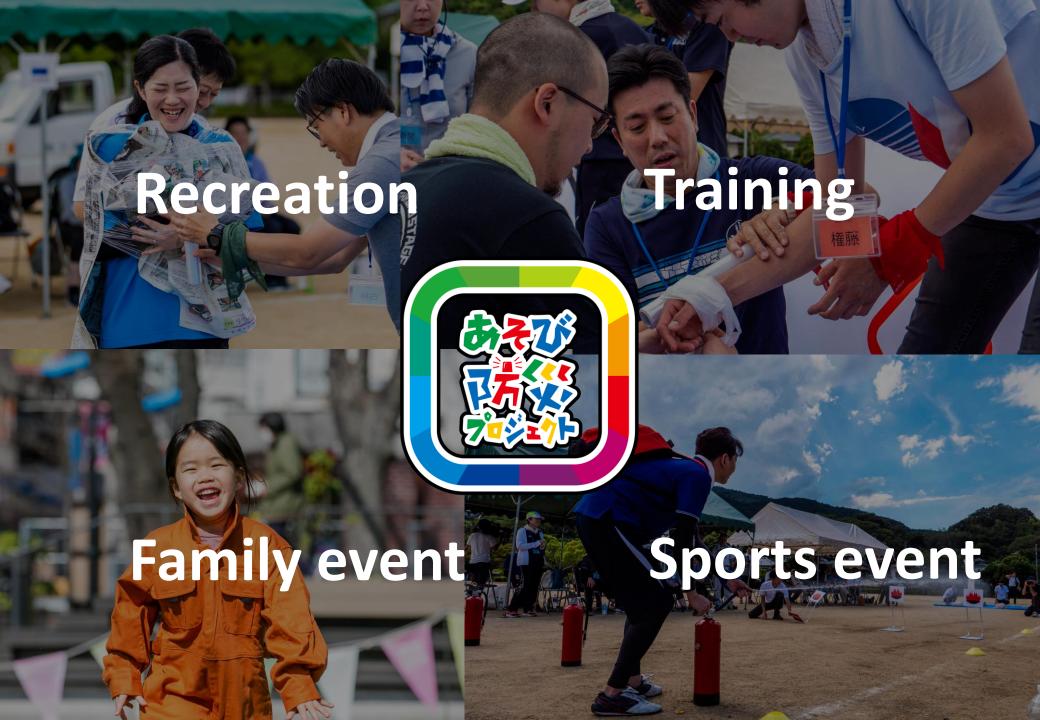

## Enjoyable for Anyone

Flexible Rules

**Effective Team Building** 

Out of the world's earthquakes with over 6.0 magnitude,

20%

happens in Japan.

参照:内閣府「平成22年度版防災白書」

# Why not?

No time/too busy 49.5%

Information isn't reaching 25.5%

Hard to access 14.4%

Bosai Sports Day allows participants experience 5 phases at once